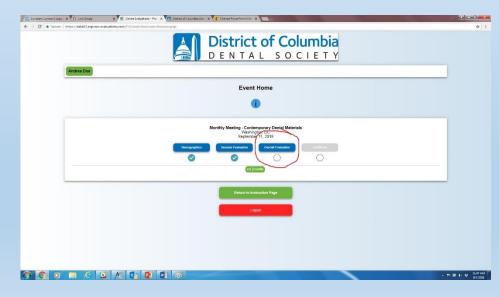

### **Step-by-Step Instructions**

- 16. Once you have completed the session evaluation, the system will take you back to this screen. You will see the credits you earned next to your name at the top. Click on the green "Return to Event Home" button. Note: You are not done yet! You must do the Overall Evaluation to receive credit.
- 17. The blue "Overall Evaluation" is now available to choose. Click on it and answer the questions. Once done, click on the green "Save and Return to Event Home" button.

# **Overall Evaluation Button**

/ S 4

#### **Step-by-Step Instructions**

- Now that all of the evaluation questions have been completed, you will have access to the blue "Certificate" button.
- 19. Click on the button to go to Certificate Creation. Click on the blue "Create Certificate" button.
- You will have the option to download and print your certificate or e-mail your certificate. Choose whichever one you prefer.