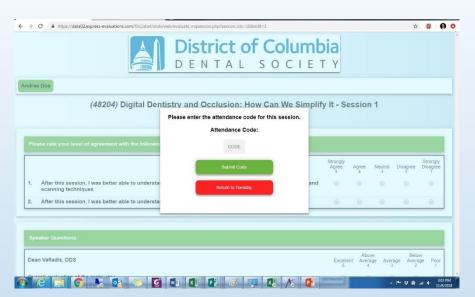

# Attendance Code

#### **Step-by-Step Instructions**

- 10. Type in the 3-digit attendance code in the pop up box.
- 11. Answer the questions, then click on the green "Save & Take Post Test" button.
- 12. Each session has two multiple-choice quiz questions. After choosing your answers, click on the green "Save Responses" button.
- 13. If you've chosen the wrong answer, the system will tell you to go back and try again. Repeat step #12.
- 14. Once you have the right answers, when you click on the green "Save Responses" button, you will see a "Congratulations" screen. Click on the green "Return and Continue" button at the bottom.
- 15. Repeat steps 10-14 if you attended the other session as well.